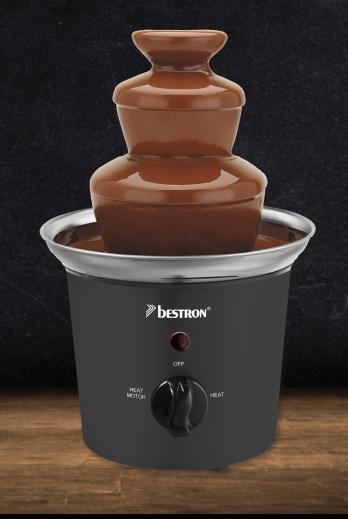

## CHOCOLATE FOUNTAIN

ACF300

- · Makes every birthday, every party and every dessert buffet an extra festive occasion!
- · For dipping fruit, cookies, waffles, cake, etc...
- · Works with all types of liquid chocolate (available in the supermarket) and chocolate callets
- · Equipped with a sturdy stainless steel tower with 3 levels for a special fountain effect
- Heated stainless steel bowl foe warming up and maintaining the temperature of the chocolate (250 300g)
- Electronic temperature control for an optimal temperature of 48-52° C: Chocolate will not burn but stays liquid
- ON/OFF-switch with 3 positions:
  - Off
  - Heat
  - Heat / Motor