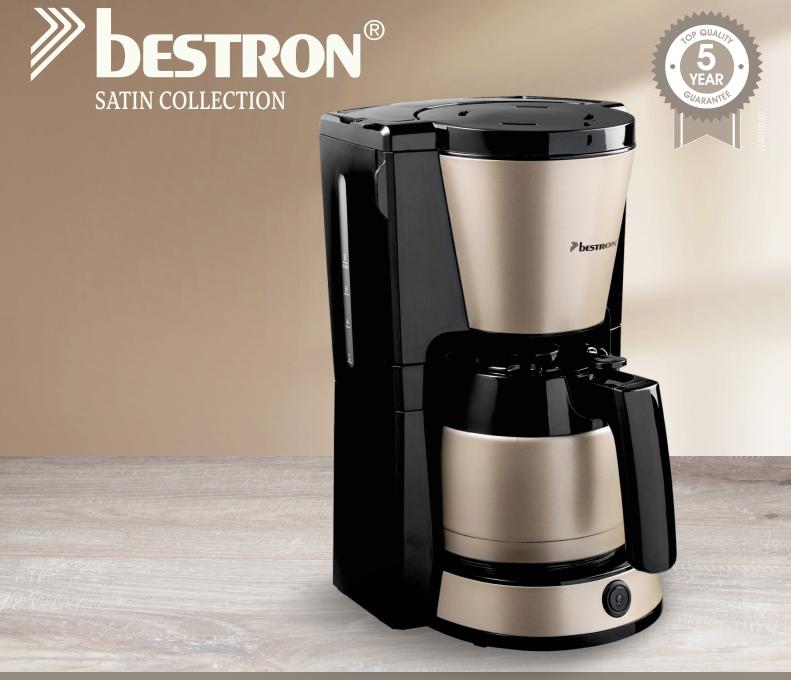

## COFFEE MAKER WITH THERMAL JUG

## ACM1000SAT

- Makes up to 8 cups of coffee in just a few minutes
- Double-walled thermal jug with aromatic lid
- Start button with indicator light
- Automatic shutdown when the coffee is ready
- · Swing-out filter holder with removable permanent filter, but also suitable for paper filters (1x4)
- Transparent water level indicator
- Drip-stop for safe serving during the brewing process
- Overheating protection