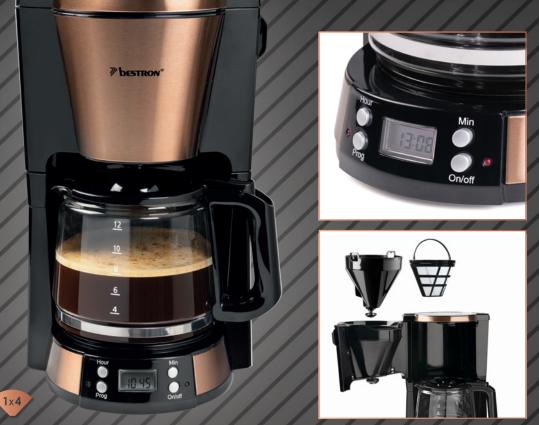

## ACM800CO Coffee maker

12

Makes up to 12 cups of coffee

1000

WATTS

1.5L

- Digital clock with programmable 24-hour timer and pilot light
- On/off button with indicator light
- Can be used with permanent filter or paper filter
- Transparent water level indicator
- Capacity 1.5 liter
- Hotplate with automatic shut-off after 40 minutes
- Drip-stop
- Glass pot with hinged lid
- Removable filter holder 1x4 with permanent filter
- Overheating protection
- Non-slip feet
- Maximum power approx. 1000 Watts, Cable length of 75 cm
- Our quality promise: 5 year guarantee