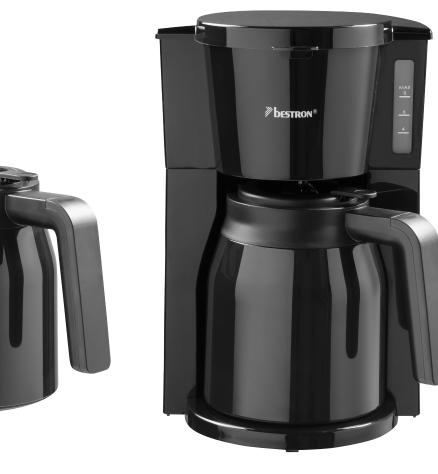

## **COFFEE MAKER WITH 2 THERMAL JUGS**

- 2 double-walled thermal jugs with aromatic lid for long-term temperature storage
- · Practical one-hand operation for easy serving
- Makes up to 10 cups of coffee in just a few minutes
- Removable filter holder with drip-stop
- Including permanent filter, but also safe to use with paper filter (1x4)
- Transparent water level indicator
- Start button with indicator light
- · Automatic shutdown when the coffee is ready