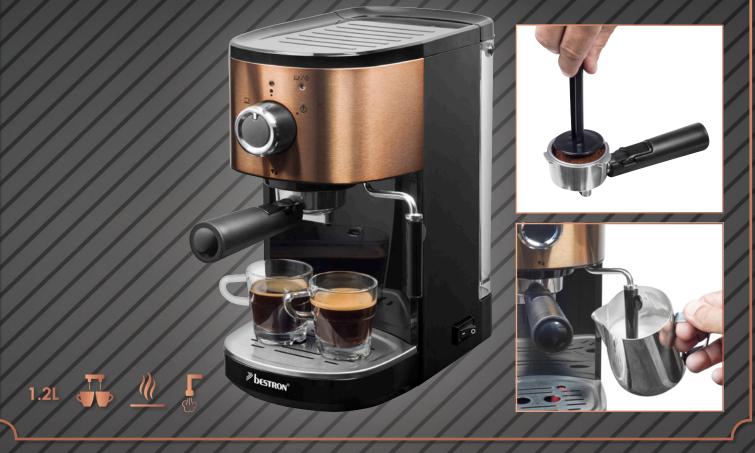

## AES1000CO Espresso maker

- Stylish copper design
- For making 2 cups of creamy espresso
- High-quality Italian pump (Ulka/15Bar)
- Thermo-block system for quick heating:
- ready to use after 25 seconds
- Easy operation by use of large round rotary control
  Energy-saving mode: automatic switch-off after 25 minutes
- Pivotable steam nozzle for frothing milk
- Practical detachable water reservoir of approx. 1.2 litres, with handle
- With power-indicator and relay-to-use indicator lights
- With integrated cup-heater (approx. 38°C degrees)
- Detachable, drip tray with overflow indication
- Including tamper to press grounded coffee in the portafilter
- Easy to clean
- Non-slip feet
- With GS-certified quality mark =
- extra high quality and safety standards • 5 years guarantee