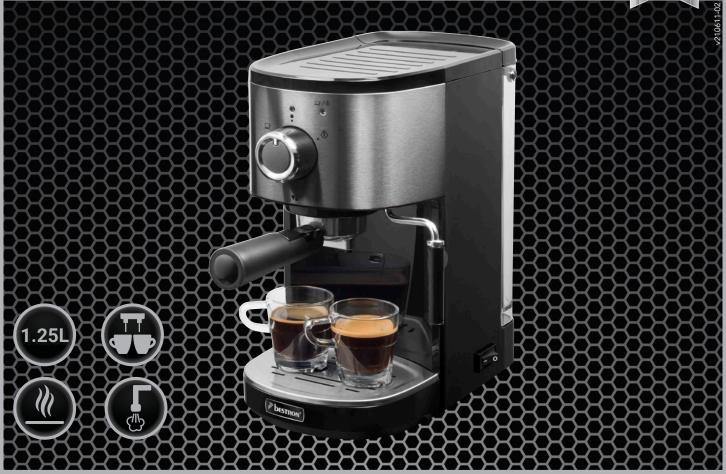

## **AES800STE ESPRESSO MAKER**

- · For making 2 cups of creamy espresso
- High-quality Italian pump (Ulka/15Bar)
- Thermo-block system for quick heating: ready to use after 25 seconds
- · Easy operation by use of large round rotary control
- Energy-saving mode: automatic switch-off after 25 minutes
- Pivotable steam nozzle for frothing milk
- · Practical detachable water reservoir of approx. 1.25 litres, with handle
- · With power-indicator and relay-to-use indicator lights
- With integrated cup-heater (approx. 38°C degrees)
- Detachable, drip tray with overflow indication
- · Including tamper to press grounded coffee in the portafilter
- · Easy to clean
- · Non-slip feet
- · With GS certified test mark for extra high quality and safety standards
- · Our quality promise: 5 year guarantee