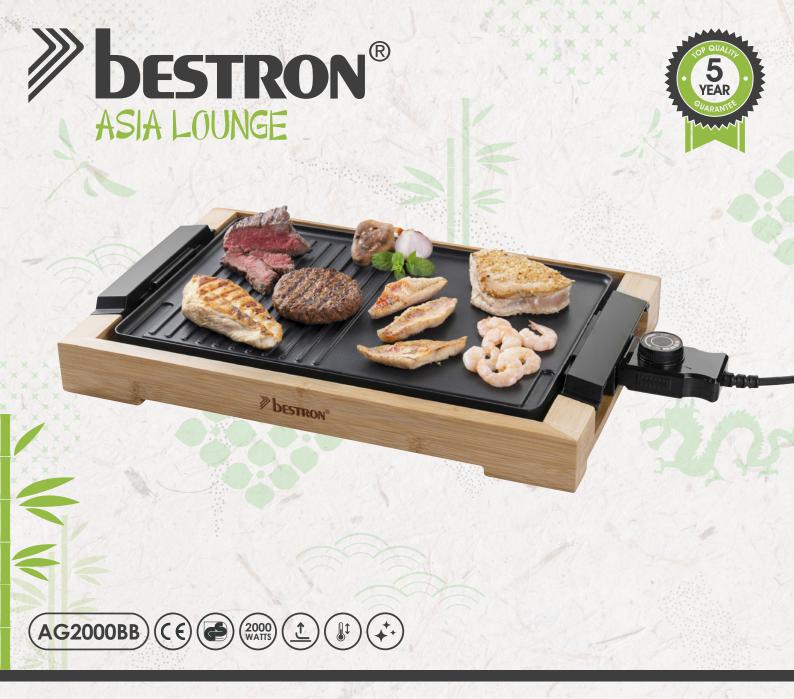

## TEPPANYAKI GRILL PLATE WITH BAMBOO HOUSING

- · Grill plate with real bamboo housing for year-round grill fun at the table
- Split grill surface (37 x 24,5 cm) with high-quality non-stick coating for grilling with typical grill strips or baking in a teppanyaki style on a smooth plate
- · No oil or fat necessary, so much healthier
- · Removable, adjustable temperature switch with indicator light and overheating protection
- · Gutter and tray for excess fat or grill residue
- · Can be used indoors and outdoors
- Easy to clean
- · Safe use thanks to non-slip feet
- With GS-certified test mark = extra high quality and safety standard
- · 5 year guarantee