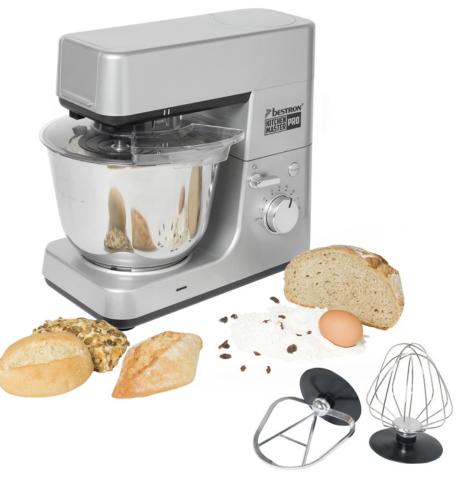

# VERSATILE KITCHEN MACHINE

- 4-in-1 versatile kitchen machine: mixer, blender, meat grinder
- meat grinder and grater/cutter Durable housing Powerful 1200 Watts motor 8 Speeds + Pulse setting Suction cup feet for stability Easy to clean
- 5 year guarantee
- Kitchen machine

- Knead, stir, bar and mix in an instant
   Planetary movement for optimal mixing (stirring arm turns left,
- turns left, head turns right) Capacity stainless stell mixing bowl: 5L Working capacity: ca. 1 kg dough 3L batter Anti-splash lid with refill opening Lifting mechanism for optimal and easy use Includes mixing hook, knead hook and beater