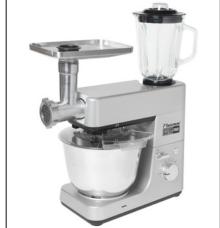

- **Blender attachment** For mixing and blending of soups, sauces, cocktails, shakes, smoothies, etc.
- Detachable glass blender, suitable for dishwashing machines
- Capacity: ca. 1,5LDetachable lid with refill opening
- 4 durable stainless steel blades Suitable for ice-crushing

### Meat grinder attachment

- Easily grind meat for minced meat, meat loaf, sausages, etc.
- etc.

  Hygienic filling platform with plastic presser

  Durable filling funnel, steel blade and grinding spiral