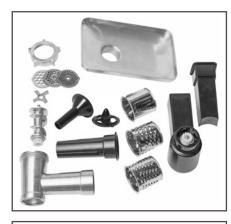

### Meat grinder attachment

- Easily grind meat for minced meat, meat loaf, sausages, etc.
- etc.

  Hygienic filling platform with plastic presser

  Durable filling funnel, steel blade and grinding spiral

  Three grinding discs: Coarse (7mm), Medium (5mm) and Fine (3mm)
- Includes attachments for sausage

- Grater/cutter attachment
  Easily grate and cut vegetables, apples, nuts, cheese, chocolate, etc.
  Includes 3 insert drums: coarse/fine rasping and fine
- cutting
   Plastic filling funnel with presser