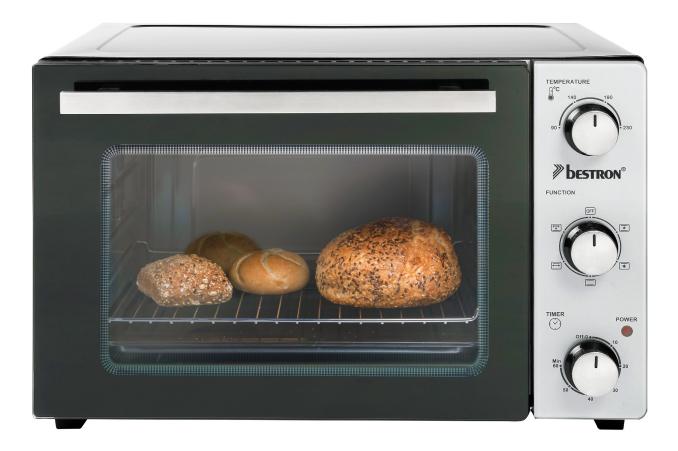

**GRILL-OVEN** 

- · Well isolated housing for low surface heat
- Double-walled glass door with heat-resistant handle and 3 door positions
- 4-position switch for:
  - Upper heat
- Bottom heat
- Upper heat + Bottom heat - Off
- Adjustable temperature up to 230  $^{\circ}$  C
- 60 minute timer with end signal, switches off automatically
- Indicator light
- Oven space approx. 20 liters, with interior lighting
- 4 stainless steel heat elements, approx. 1300W
- · With grill rack, enamelled baking tray and convenient removal handle
- 3 different rack heights
- Outer dimensions: L = 455mm, W = 365mm, H = 300mm
- Inner dimensions: L = 300mm, W = 290mm, H = 220mm