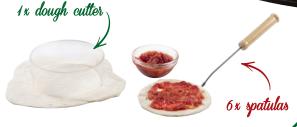

## PIZZETTERIA FOR 6 PEOPLE

- · Electric pizza oven for up to 6 people for party fun together at the table
- · Ideal for mini pizzas, small tarte flambée or quiche up to Ø 10 cm
- 15 minutes heating time and approx. 15 minutes cooking time
- Ceramic dome for constant heat distribution, also suitable for placing and preheating the pizza dough
- · Including 6x heat-insulated baking spatulas and 1x dough cutter
- · Easy to clean thanks to the removable stone dome
- Including indicator light & 1.5 meter long power cable
- Maximum power of 860 watts
- · With anti-slip feet
- · With GS-certified test mark for extra high quality and safety standards
- · Our quality promise: 5 year guarantee