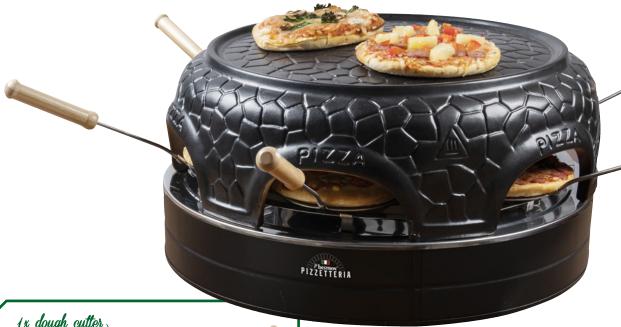

## PIZZETTERIA FOR 6 PEOPLE

- · Electric pizza oven for up to 6 people for party fun together at the table
- · Ideal for mini pizzas, small tarte flambée or quiche up to Ø 10 cm
- 15 minutes heating time and approx. 15 minutes cooking time
- Ceramic dome for constant heat distribution, also suitable for placing and preheating the pizza dough
- · Including 6x heat-insulated baking spatulas and 1x dough cutter
- · Easy to clean thanks to the removable stone dome
- Including indicator light & 1.5 meter long power cable
- Maximum power of 860 watts
- · With anti-slip feet
- · With GS-certified test mark for extra high quality and safety standards
- · Our quality promise: 5 year guarantee