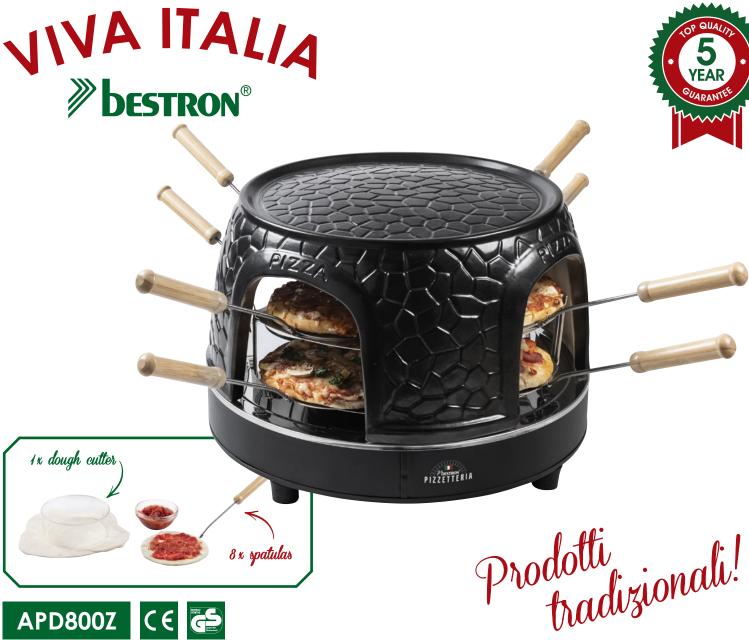

## PIZZETTERIA FOR 8 PEOPLE

- · Electric pizza oven for up to 8 people for party fun together at the table
- · Ideal for mini pizzas, small tarte flambée or quiche up to Ø 10 cm
- 15 minutes peheating time and approx. 15 minutes cooking time
- Ceramic dome for constant heat distribution, also suitable for placing and preheating the pizza dough
- Including 8 x heat-insulated baking spatulas and 1 x dough cutter
- · Easy to clean thanks to the removable ceramic dome
- · Including indicator light & 1.5 meter long power cable
- Maximum output of 1150 watts
- · With non-slip feet
- · With GS-certified test mark for extra high quality and safety standards
- · Our quality promise: 5 year guarantee