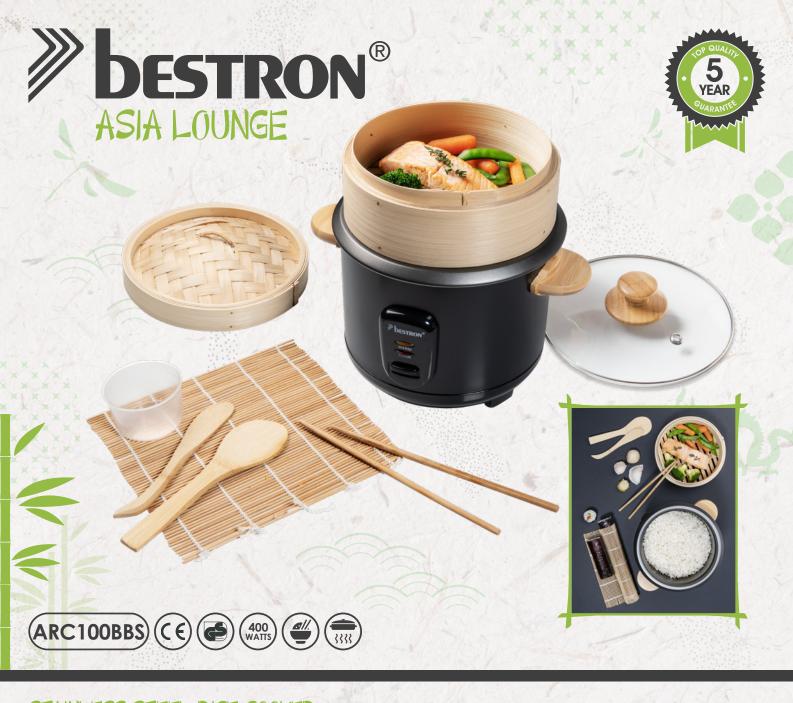

## STAINLESS STEEL RICE COOKER WITH BAMBOO STEAMER AND SUSHI MAKING SET

- Fully automatic rice cooker for 4 to 6 persons
- Fast preparation of all types of rice: natural, basmati, wild rice, sushi rice, risotto and much more.
- · Bamboo steamer basket for dumplings, vegetables, fish or meat
- · Including 5-piece sushi maker set:
  - 2x chopsticks, bamboo roller, 1 small spoon, 1 large spoon, 1 measuring cup
- 1 Liter capacity for cooking up to 5 cups of rice (750g)
- With keep warm and auto shut off function
- · Removable, dishwasher safe aluminium inner pan (1 liter) with non-stick coating
- · Water level indicator on the inside, glass lid with bamboo handle, optimal cable length of 120cm
- With GS-certified test mark for extra high quality and safety standards
- · Our promise of quality: 5-year guarantee