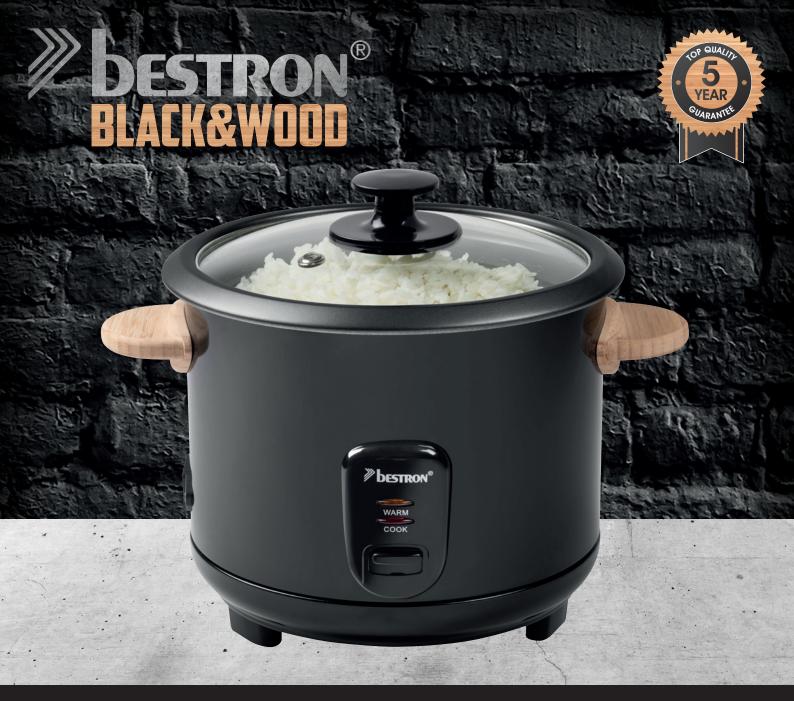

## **ARC180BW RICE COOKER WITH BAMBOO HANDLES**

- Cooks quickly and fully automatically all kinds of rice, such as white rice, unpolished, basmati, pandan, sushi, risotto, etc ...
- Keeps the rice warm for hours with the keep warm function
- Maximum capacity 1350 grams of rice = 9 large portions = 8 to 10 persons
- Easy operation and automatic shutdown
- · 2 indicator lights for cooking and keeping warm
- · Removable inner pan (1.8 liter) with non-stick coating
- · Water level indication
- · With glass lid
- Including measuring cup and rice spoon
- · Inner pan dishwasher-safe