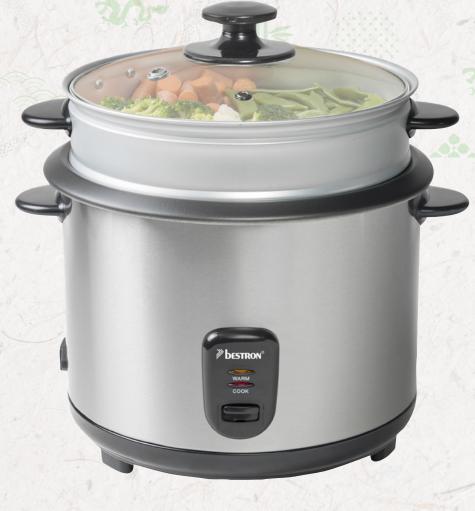

## STAINLESS STEEL RICE COOKER WITH STEAMER

- Cooks quickly and fully automatically all kinds of rice, such as white rice, unpolished, basmati, pandan, sushi, risotto, etc ...
- Keeps the rice warm for hours with the keep warm function
- Extra steam bowl (Ø 19cm) for the healthy and simultaneous preparation of fish, meat, vegetables, etc ...
- Maximum capacity 2100 grams of rice = 14 large portions = 13 to 15 persons
- · Easy operation and automatic shutdown
- · 2 indicator lights for cooking and keeping warm
- · Removable inner pan (2,8 liter) with non-stick coating
- Water level indication