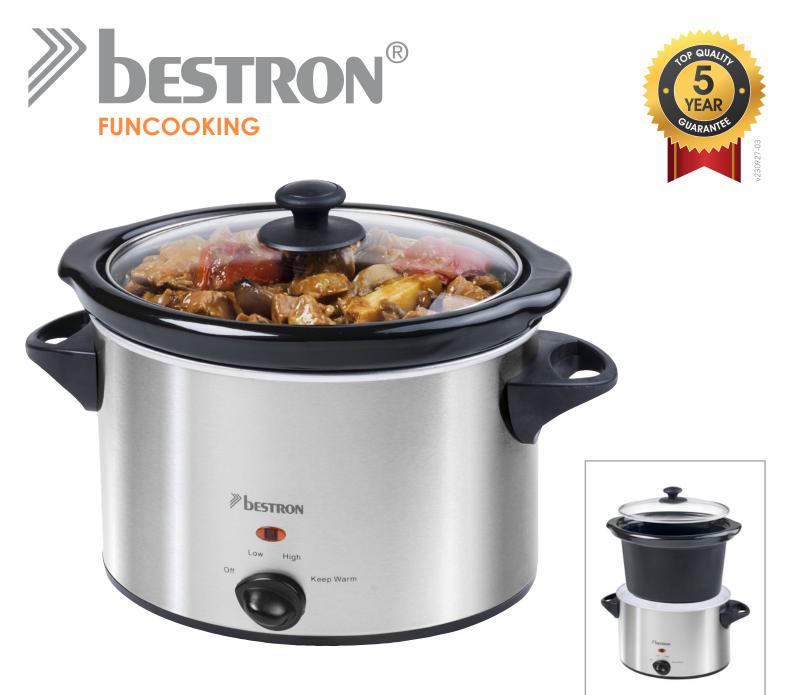

## **SLOW COOKER**

- Slow cooker with stainless steel housing
- For slow and low temperature cooking of meat, vegetables, stews, curries, goulash, chicken, chili, soups, etc ...
- · Healthy and tasty by retaining all vitamins, taste and nutrients
- Capacity 3.5 liters for approx. 3-4 people
- Very easy to use
- 4 positions: Off, Low, High, Keep warm
- With ceramic inner pan, also suitable for serving
- Heat-resistant handles
- With overheating protection