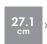

## SANDWICH MAKER XXL

- · XXL Sandwich toaster for 4 whole sandwiches or 8 triangular sandwiches
- · Easy operation with ready-to-use pilot light
- · Non-stick coated plates for easy removal of the sandwiches and easy cleaning
- · Safe use thanks to the heat-resistant housing and handle with locking clip
- · Fast heating-up time thanks to a power capacity of 1300 watts
- · Space saving design for easy storage
- Optimal cable length of 85 cm
- · With non-slip feet
- · With GS certified test mark for extra high quality and safety standards
- · Our quality promise: 5 year guarantee



**AMOUNTS TECHNICAL GIFTBOX** WEIGHT BARCODE