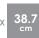

## SANDWICH MAKER XXL

- · XXL Sandwich toaster for 4 whole sandwiches or 8 triangular sandwiches
- · Easy operation with ready-to-use pilot light
- · Non-stick coated plates for easy removal of the sandwiches and easy cleaning
- · Safe use thanks to the heat-resistant housing and handle with locking clip
- · Fast heating-up time thanks to a power capacity of 1300 watts
- · Space saving design for easy storage
- Optimal cable length of 85 cm
- · With non-slip feet
- · With GS certified test mark for extra high quality and safety standards
- · Our quality promise: 5 year guarantee



**AMOUNTS TECHNICAL GIFTBOX** WEIGHT BARCODE