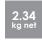

## SANDWICH MAKER XXL

- · XXL Sandwich toaster for 4 whole sandwiches or 8 triangular sandwiches
- · Easy operation with ready-to-use pilot light
- · Non-stick coated plates for easy removal of the sandwiches and easy cleaning
- · Safe use thanks to the heat-resistant housing and handle with locking clip
- · Fast heating-up time thanks to a power capacity of 1300 watts
- · Space saving design for easy storage
- Optimal cable length of 85 cm
- · With non-slip feet
- · With GS certified test mark for extra high quality and safety standards
- · Our quality promise: 5 year guarantee



**AMOUNTS TECHNICAL GIFTBOX** WEIGHT BARCODE