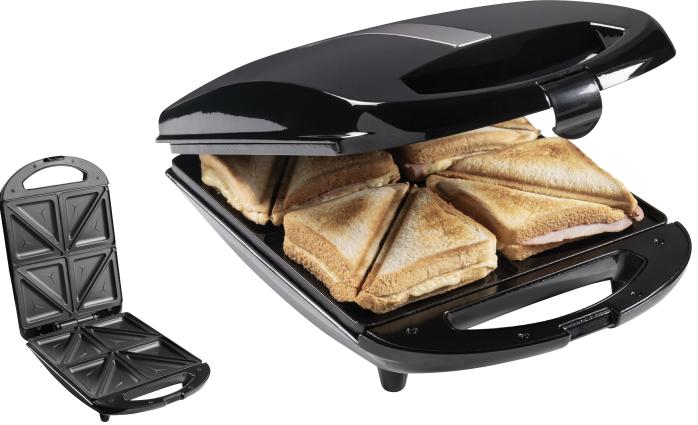

## SANDWICH MAKER XXL

- · XXL Sandwich toaster for 4 whole sandwiches or 8 triangular sandwiches
- · Easy operation with ready-to-use pilot light
- · Non-stick coated plates for easy removal of the sandwiches and easy cleaning
- · Safe use thanks to the heat-resistant housing and handle with locking clip
- · Fast heating-up time thanks to a power capacity of 1300 watts
- · Space saving design for easy storage
- Optimal cable length of 85 cm
- · With non-slip feet
- · With GS certified test mark for extra high quality and safety standards
- · Our quality promise: 5 year guarantee