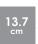

## SANDWICH MAKER XXL

- · XXL Sandwich toaster for 4 whole sandwiches or 8 triangular sandwiches
- · Easy operation with ready-to-use pilot light
- · Non-stick coated plates for easy removal of the sandwiches and easy cleaning
- · Safe use thanks to the heat-resistant housing and handle with locking clip
- · Fast heating-up time thanks to a power capacity of 1300 watts
- · Space saving design for easy storage
- Optimal cable length of 85 cm
- · With non-slip feet
- · With GS certified test mark for extra high quality and safety standards
- · Our quality promise: 5 year guarantee



**AMOUNTS TECHNICAL GIFTBOX** WEIGHT BARCODE