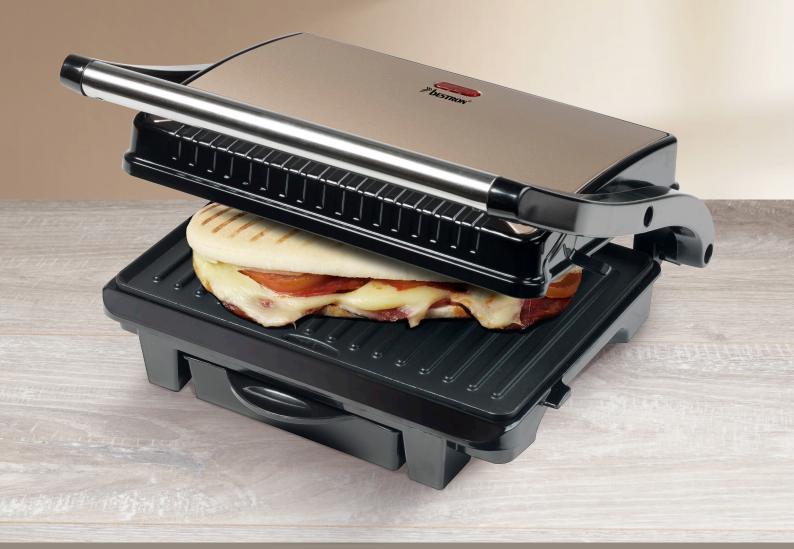

## PANINI GRILL

- Versatile and quickly ready for grilling and toasting of:
  Denini's stocks toget vegetables provide most fish at
- Low fat grilling, with both sides evenly grilled
- Fat tray included
- Non-stick coated grill plates of ca. 28 x 17cm
- Lid locking for space-saving vertical storage