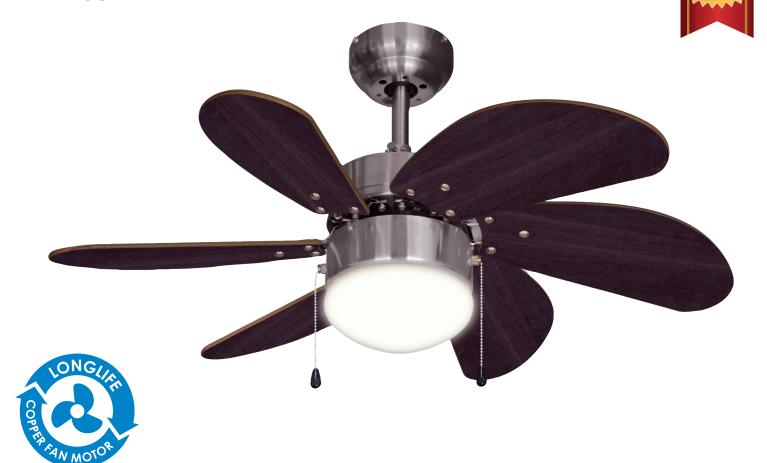

## CEILING FAN WITH LAMP

- Large wingspan of 75 cm for optimal and noiseless air circulation
- · Equipped with a high-quality copper wired motor, so durable, reliable and low-noise
- Equipped with E14 socket for a lamp of 60 Watts max. (not included)
- With 4-Position pull switch for fan (0 1 2 3)
- With 2-Position pull switch for lighting (0 1)
- · Motor housing in stainless steel
- · 6 fan blades in Wengé Wood style
- With summer/winter switch (direct or indirect air flow)
- · Installation height (distance between fan blades and floor): min. 2.30 meters
- · Easy installation
- · With GS certified test mark for extra high quality and safety standards
- · Our quality promise: 5 year guarantee